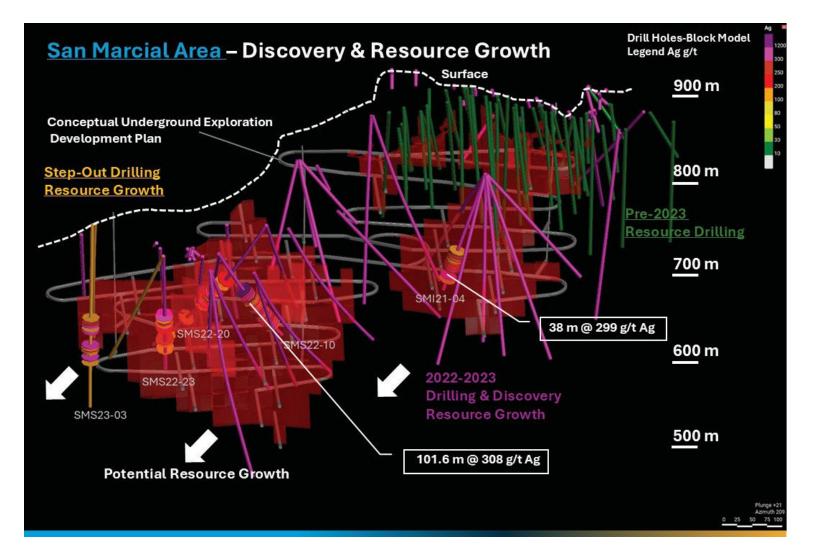

## INVESTMENT **HIGHLIGHTS**

PROJECT > Our prospective Plomosas Project is comprised of 78 km<sup>2</sup> core concessions featuring recent discoveries at the San Marcial Area (e.g., SMS22-10 intersecting 101.6 m @ 308 g/t Ag).