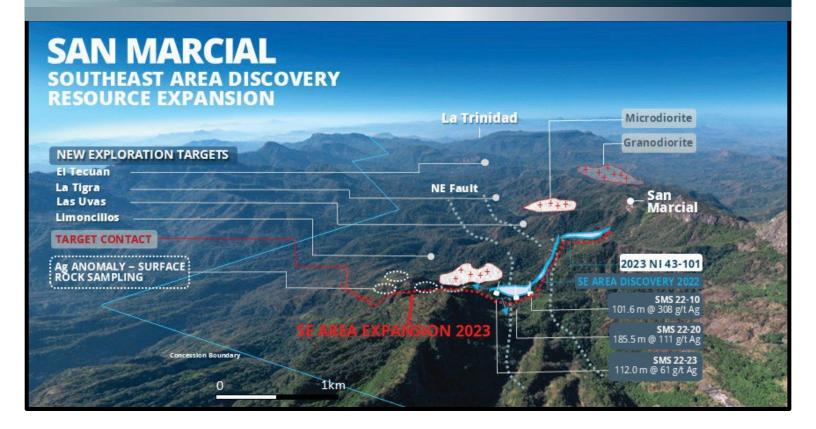

## INVESTMENT **HIGHLIGHTS**

PROJECT > Our prospective Plomosas Project is comprised of 78 km<sup>2</sup> core concessions featuring recent discoveries at the San Marcial Area (e.g., SMS22-10 intersecting 101.6 m @ 308 g/t Ag).